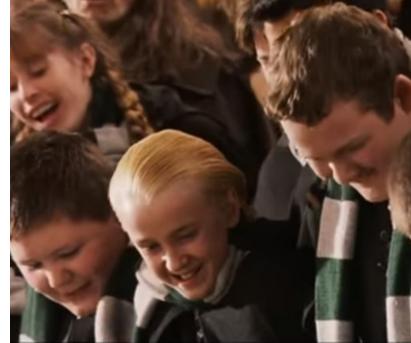

# CHAMBER OF SECRETS SCARF

#### **FINISHED SIZE**

7" / 17 cm wide 87" / 220 cm long